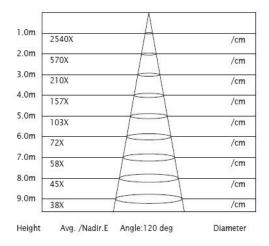

### Light distribution Curve ( IES File available, please contact us )

### **Illuminance Test:**

LC-SLWW56-56W

LC-SLW56-56W