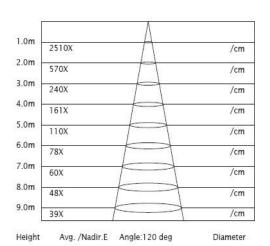

### Light distribution Curve ( IES File available, please contact us )

### **Illuminance Test:**

LC-SLWW56-56W

LC-SLW56-56W