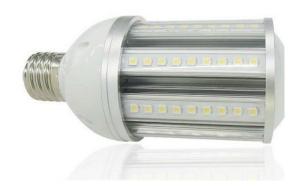

#### **Technical Datasheet for 60W led corn bulb**

#### 2, **LED**

- A, 2835 SMD LED
- B, High CRI
- C, Super bright LED, up to 30Lm/pc

# **Technical Specification:**

| Item NO.                                | AZG-SLE40-60W                          |  |  |
|-----------------------------------------|----------------------------------------|--|--|
| Replacement                             | 120w Sodium lamp                       |  |  |
| LED Source                              | 5730 smd LED                           |  |  |
| Base                                    | E27/E26 or E40/E39                     |  |  |
| LED Initial Flux                        | 6000-6600Lm                            |  |  |
| Lamp Power                              | 60W±10%                                |  |  |
| Power Efficiency                        | 90%                                    |  |  |
| Lamp Flux                               | 6000lm(Tj=25)                          |  |  |
| Lamp's Efficiency                       | 100-110lm/w                            |  |  |
| Bean Angle                              | 360 degree                             |  |  |
| Light Distribution Curve (Beam Pattern) | Asymmetric(Bat Wing )/Rectangular Beam |  |  |
| Input Voltage                           | AC90-277V                              |  |  |
| Frequency Range                         | 47-63Hz                                |  |  |
| Power Factor (PF)                       | >0.95                                  |  |  |
| Total Harmonic Distribution(THD)        | <16%                                   |  |  |
| Storage Temperature                     | -20°C+80°C                             |  |  |
| Working Environment                     | -20°C+50°C:10%-95%RH                   |  |  |
| Junction Temperature (Tj)               | 60°C ± 10% (ta=25°C)                   |  |  |
| Light Body and Lampshade Material       | Aluminum Alloy and PC                  |  |  |
| Working Lifetime                        | 50000hrs                               |  |  |
| IP Rating                               | IP55                                   |  |  |
| Weight                                  | 1kg                                    |  |  |
| Product Size (mm)                       | Ф 96Х365                               |  |  |