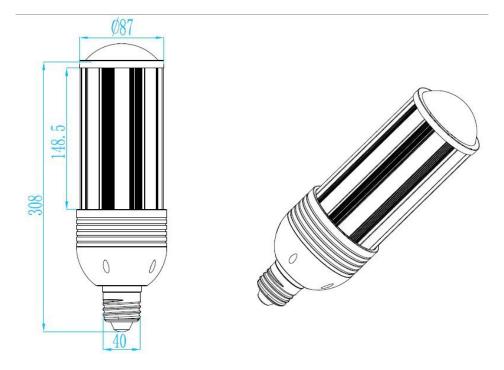

## Drawing:

E27/E26

E40/E39

# **Technical Specification:**

| Item NO.                                | AZG-SLE40-60W                          |  |  |
|-----------------------------------------|----------------------------------------|--|--|
| Replacement                             | 120w Sodium lamp                       |  |  |
| LED Source                              | 5730 smd LED                           |  |  |
| Base                                    | E27/E26 or E40/E39                     |  |  |
| LED Initial Flux                        | 6000-6600Lm                            |  |  |
| Lamp Power                              | 60W±10%                                |  |  |
| Power Efficiency                        | 90%                                    |  |  |
| Lamp Flux                               | 6000lm(Tj=25)                          |  |  |
| Lamp's Efficiency                       | 100-110lm/w                            |  |  |
| Bean Angle                              | 360 degree                             |  |  |
| Light Distribution Curve (Beam Pattern) | Asymmetric(Bat Wing )/Rectangular Beam |  |  |
| Input Voltage                           | AC90-277V                              |  |  |
| Frequency Range                         | 47-63Hz                                |  |  |
| Power Factor (PF)                       | >0.95                                  |  |  |
| Total Harmonic Distribution(THD)        | <16%                                   |  |  |
| Storage Temperature                     | -20°C+80°C                             |  |  |
| Working Environment                     | -20°C+50°C:10%-95%RH                   |  |  |
| Junction Temperature (Tj)               | 60°C ± 10% (ta=25°C)                   |  |  |
| Light Body and Lampshade Material       | Aluminum Alloy and PC                  |  |  |
| Working Lifetime                        | 50000hrs                               |  |  |
| IP Rating                               | IP55                                   |  |  |
| Weight                                  | 1kg                                    |  |  |
| Product Size (mm)                       | Ф 96Х365                               |  |  |