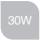

White finish

| MODEL      | WATTAGE | LUMEN<br>OUTPUT | DIMENSIONS<br>(Ø x D x Cut Out mm) |
|------------|---------|-----------------|------------------------------------|
| SLCT30W-40 | 30W     | 2900lm          | 190 x 130 x 170                    |