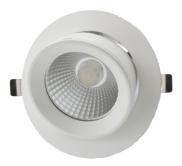

The recessed LED Circular Wallwasher Shoplight is ideal for applications such as shopping centres and reception areas. The 40° tilt angle and 45° beam angle make it perfect for feature lighting.

**Extra Information:** 40° Tilt angle

350° Twist angle

90% Energy saving compared to incandescent lamp

Environmentally friendly

Five to ten times longer life expectancy of an energy saving

Good heat dissipation

White finish

| MODEL      | WATTAGE | LUMEN<br>OUTPUT | DIMENSIONS<br>(Ø x D x Cut Out mm) |
|------------|---------|-----------------|------------------------------------|
| SLCT30W-40 | 30W     | 2900lm          | 190 x 130 x 170                    |