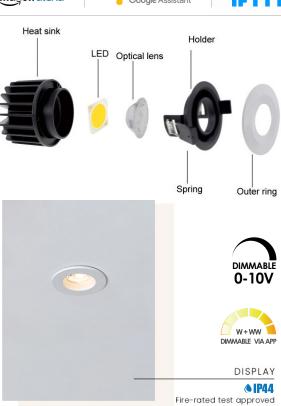

Wifi 8W fire Rated LED Downlight CCT Adjustable and Dimmable. Control your Wifi SMART downlight by voice or using the phone app. Set timers, routines and dim your lights. You can control your lighting from anywhere in the world through your smart device. Water resistant to IP44 and fire rated.

| Specifications                                           |                                                                                       |
|----------------------------------------------------------|---------------------------------------------------------------------------------------|
| Wattage                                                  | 8 Watts                                                                               |
| Colour temperature                                       | CCT adjustable 2700K, 4000K and<br>6500K in 1 product                                 |
| APP Name                                                 | Controllable via the ENERJSmart App<br>that is free to download on IOS and<br>Android |
| LED Chip Type                                            | COB (chip on board)                                                                   |
| Beam Angle                                               | 40 degrees                                                                            |
| Dimmable                                                 | Yes                                                                                   |
| Lumnes                                                   | 640lm                                                                                 |
| Fire Rated                                               | Yes                                                                                   |
| IP Rated                                                 | IP44 rated, suitable for use in bathrooms zones 1 and 2.                              |
| CRI                                                      | 80                                                                                    |
| Life expectancy                                          | 30,000 hrs                                                                            |
| No gateway required, communicates directly with the App. |                                                                                       |