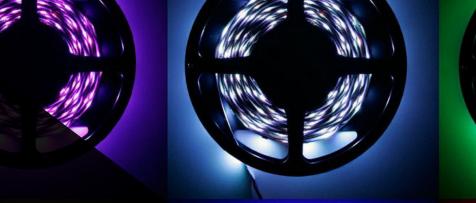

## Wifi Smart Touch Controller LED Strip

Delay off

the lights

Scene

Touch control

Length of RGB tape: 5 meters