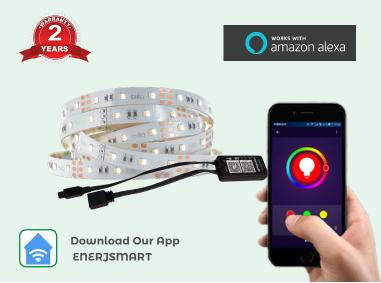

### **Unlimited Distance Control**

Link the controller to your strip lights and connect Wi-Fi through the free ENERJSMART App. No matter where you are, you can control your RGB LED strips light turn off or on with your smart phone (IOS & Android).

#### Works with Alexa

You can control each Wi-Fi controller individually, or together as a group with our APP and then use Amazon Alexa for voice control.