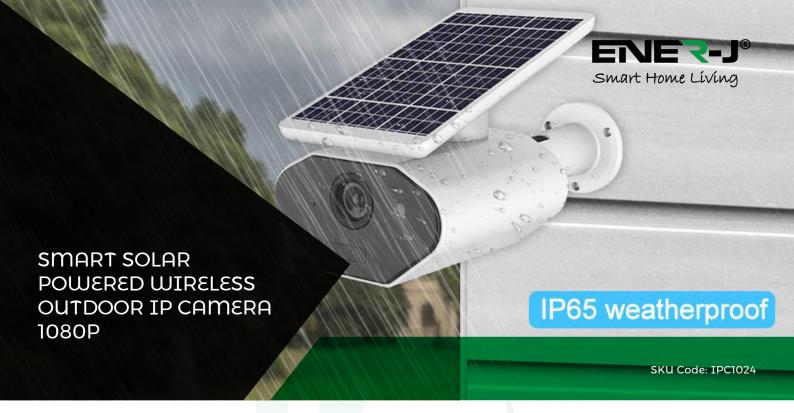

1080P WIFI Camera, Wireless Security Outdoor Solar Powered IP camera with 2-way Audio, IR-Cut Night Vision, PIR Motion Detection, IP65 Waterproof.

## **Features**

- HD Quality Imaging: Guard your property with this 1080P HD Quality Wireless Camera. Keep a watch on your property remotely via your APP.
- ULTRA LOW POWER TECHNOLOGY: This smart network solar camera is powered by solar energy and battery, ultra-low power consumption, it also has a low-power reminder function.
- PIR MOTION DETECTION: It supports PIR detection wake-up, motion detection, you can freely set the sensitivity through the mobile phone APP. When it detects motion, it will push a notification message to your mobile app wherever you are.
- IR-CUT NIGHT VISION: This solar webcam features an IR-CUT filter that automatically switches between day and night. It has six infrared LED lights that help you see what's happening in the surveillance area, even on dark nights. Everything, it can protect the security of the monitored area for 24 hours!
- VERSION SUPPORT: For Android apk, only support for Android 4.4 operating system and above. For IOS apk, only support for IOS operating system and above.