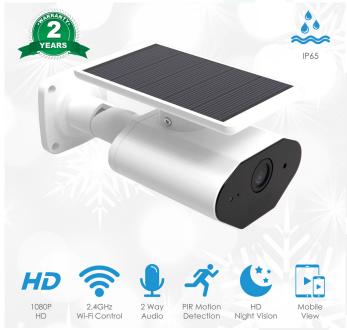

## **Features**

- HD Quality Imaging: Guard your property with this 1080P HD Quality Wireless Camera. Keep a watch on your property remotely via your APP.
- ULTRA LOW POWER TECHNOLOGY: This smart network solar camera is powered by solar energy and battery, ultra-low power consumption, it also has a low-power reminder function.
- PIR MOTION DETECTION: It supports PIR detection wake-up, motion detection, you can freely set the sensitivity through the mobile phone APP. When it detects motion, it will push a notification message to your mobile app wherever you are.
- IR-CUT NIGHT VISION: This solar webcam features an IR-CUT filter that automatically switches between day and night. It has six infrared LED lights that help you see what's happening in the surveillance area, even on dark nights. Everything, it can protect the security of the monitored area for 24 hours!
- VERSION SUPPORT: For Android apk, only support for Android 4.4 operating system and above. For IOS apk, only support for IOS operating system and above.

## Specifications

| Model                  | : | L4                                                                                           |
|------------------------|---|----------------------------------------------------------------------------------------------|
| Image sensor           | : | 1/2.7"2.0MP CMOS                                                                             |
| Lens/ Visual Angel     | : | 4mm@f1. 2 / 114°                                                                             |
| IR compensate          | : | 6 infrared light?Max distinguish<br>distance 10M                                             |
| Audio                  | : | Built-in 38dB microphone (Pickup distance 5M); Built-in speaker (8 $\Omega$ 1W)              |
| On-board storage       | : | Support external 32 GB Micro TF card,<br>Cloud Storage (needs to be purchased<br>separately) |
| Connection mode        | : | WiFi (802.11b/g/n@2.4G). Does not<br>Support 5G                                              |
| Transmission distance  | : | Outdoor: 50 meters, indoor:10 meters (depending on the environment)                          |
| Monitoring             | : | Motion Detection/Remote Live View                                                            |
| Waterproof grade       | : | IP65                                                                                         |
| Power & Endurance time | : | 18650 Batteries?DC5V-1A?Batteries<br>work regularly for 3-4 months                           |
| Solar power            | : | 1W                                                                                           |
| Working<br>temperature | : | Resting state 200uA; working condition 250mA@3.7V                                            |
| Weight                 | : | 750g                                                                                         |
| Dimension              | : | 175mm×80mm×90mm                                                                              |
|                        |   |                                                                                              |