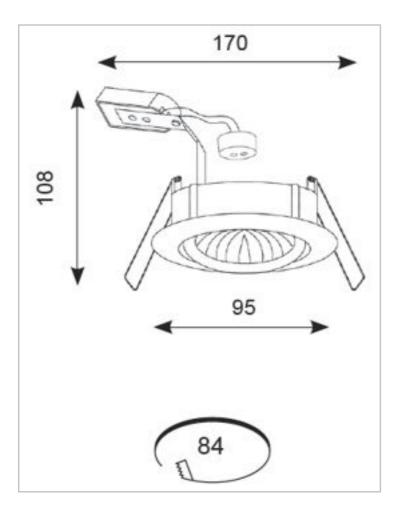

### **General Information**

| Lamp Type                      | GU10                    |
|--------------------------------|-------------------------|
| Colour / Finish                | Satin Chrome            |
| OCTO Compatibility             | Smart Indoor controller |
| IP Rating                      | IP20                    |
| Class Protection               | 1                       |
| Internal / External            | Internal                |
| Surface / Recessed / Suspended | Recessed                |
| CE Mark                        | Yes                     |
| Diameter (mm)                  | 95                      |
| Height (mm)                    | 108                     |
| Accessories                    | ATL/BA                  |
|                                |                         |

#### Technical Data - ETIM - Downlight/spot/floodlight (EC001744)

| Suitable for surface mounting        | No         |
|--------------------------------------|------------|
| Suitable for built-in mounting       | Yes        |
| Suitable for wall mounting           | No         |
| Suitable for suspended mounting      | No         |
| Suitable for ceiling mounting        | Yes        |
| Suitable for traverse mounting       | No         |
| Suitable for pedestal/floor mounting | No         |
| Suitable for light-track mounting    | No         |
| Adjustability                        | Swivelling |
| With movement sensor                 | No         |
| With light sensor                    | Νο         |
| With light source                    | Νο         |
| Suitable for number of lamps         | 1          |
| Lamp holder                          | GU10       |
| Material housing                     | Aluminium  |
| Colour housing                       | Chrome     |
| Degree of protection (IP)            | IP20       |
| Protection class                     | I          |
| Max. system power                    | 50 W       |
| Width                                | 170 mm     |
| Height/depth                         | 108 mm     |
| Outer diameter                       | 95 mm      |