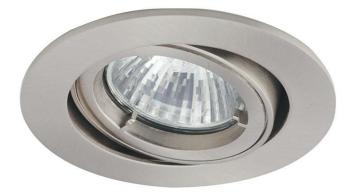

### ATLG/SC

Twistlock GU10 50W Die-Cast Gimbal Satin Chrome

# Features

Manufactured from high grade die-cast aluminium. Permanent earth on stirrup bracket for GU10 mains earthing. Generous size of terminal housing for ease of wiring. 30 degree tilt angle.

### **General Information**

| Lamp Type                      | GU10                    |
|--------------------------------|-------------------------|
| Colour / Finish                | Satin Chrome            |
| OCTO Compatibility             | Smart Indoor controller |
| IP Rating                      | IP20                    |
| Class Protection               | 1                       |
| Internal / External            | Internal                |
| Surface / Recessed / Suspended | Recessed                |
| CE Mark                        | Yes                     |
| Diameter (mm)                  | 95                      |
| Height (mm)                    | 108                     |
| Accessories                    | ATL/BA                  |
|                                |                         |