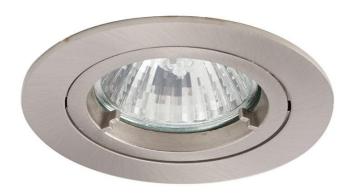

### ATLD/SC

Twistlock GU10 50W Die-Cast Downlight Satin Chrome

#### **General Information**

| Lamp Type                      | GU10                    |
|--------------------------------|-------------------------|
| Colour / Finish                | Satin Chrome            |
| OCTO Compatibility             | Smart Indoor controller |
| IP Rating                      | IP20                    |
| Class Protection               | 1                       |
| Internal / External            | Internal                |
| Surface / Recessed / Suspended | Recessed                |
| CE Mark                        | Yes                     |
| Diameter (mm)                  | 82                      |
| Height (mm)                    | 108                     |
| Accessories                    | ATL/BA                  |
|                                |                         |