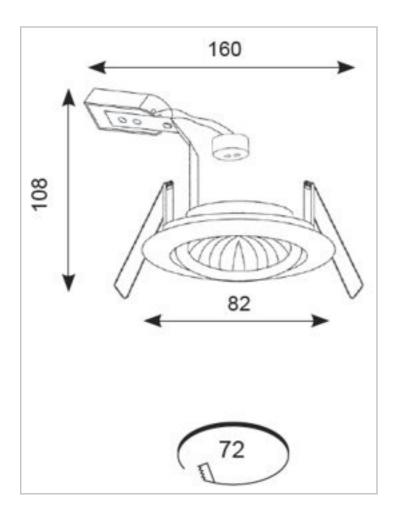

#### **General Information**

| Lamp Type                      | GU10                    |
|--------------------------------|-------------------------|
| Colour / Finish                | Satin Chrome            |
| OCTO Compatibility             | Smart Indoor controller |
| IP Rating                      | IP20                    |
| Class Protection               | 1                       |
| Internal / External            | Internal                |
| Surface / Recessed / Suspended | Recessed                |
| CE Mark                        | Yes                     |
| Diameter (mm)                  | 82                      |
| Height (mm)                    | 108                     |
| Accessories                    | ATL/BA                  |
|                                |                         |

# Technical Data - ETIM - Downlight/spot/floodlight (EC001744)

| Suitable for surface mounting        | No             |
|--------------------------------------|----------------|
| Suitable for built-in mounting       | Yes            |
| Suitable for wall mounting           | No             |
| Suitable for suspended mounting      | No             |
| Suitable for ceiling mounting        | Yes            |
| Suitable for traverse mounting       | No             |
| Suitable for pedestal/floor mounting | No             |
| Suitable for light-track mounting    | No             |
| Adjustability                        | Not adjustable |
| With movement sensor                 | No             |
| With light sensor                    | No             |
| With light source                    | No             |
| Suitable for number of lamps         | 1              |
| Lamp holder                          | GU10           |
| Material housing                     | Aluminium      |
| Colour housing                       | Chrome         |
| Degree of protection (IP)            | IP20           |
| Protection class                     | I              |
| Max. system power                    | 50 W           |
| Width                                | 160 mm         |
| Height/depth                         | 108 mm         |
| Outer diameter                       | 82 mm          |
|                                      |                |