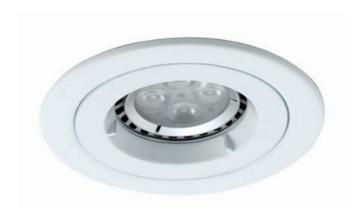

### ATLD/IP65/W

Twistlock GU10 50W IP65 Downlight White

#### **Features**

IP65 downlight suitable for bathroom use.

Die-cast aluminium construction with clear glass.

Permanent earth on stirrup bracket for GU10 mains earthing.

Generous size of terminal housing for ease of wiring.