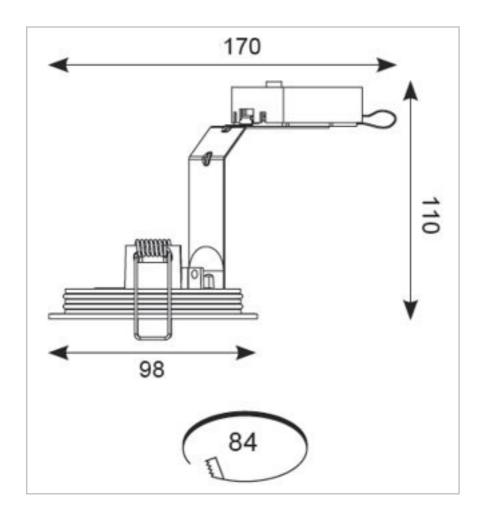

### **General Information**

| Lamp Type                      | GU10                    |
|--------------------------------|-------------------------|
| Colour / Finish                | White                   |
| OCTO Compatibility             | Smart Indoor controller |
| IP Rating                      | IP65                    |
| Class Protection               | 1                       |
| Bathroom Zone                  | 1 & 2                   |
| Internal / External            | Internal                |
| Surface / Recessed / Suspended | Recessed                |
| CE Mark                        | Yes                     |
| Diameter (mm)                  | 98                      |
| Height (mm)                    | 110                     |
| Accessories                    | ATL/BA                  |

# Technical Data - ETIM - Downlight/spot/floodlight (EC001744)

| Suitable for surface mounting        | No             |
|--------------------------------------|----------------|
| Suitable for built-in mounting       | Yes            |
| Suitable for wall mounting           | No             |
| Suitable for suspended mounting      | No             |
| Suitable for ceiling mounting        | Yes            |
| Suitable for traverse mounting       | No             |
| Suitable for pedestal/floor mounting | No             |
| Suitable for light-track mounting    | No             |
| Adjustability                        | Not adjustable |
| With movement sensor                 | No             |
| With light sensor                    | No             |
| With light source                    | No             |
| Suitable for number of lamps         | 1              |
| Lamp holder                          | GU10           |
| Material housing                     | Aluminium      |
| Colour housing                       | White          |
| Degree of protection (IP)            | IP65           |
| Protection class                     | I              |
| Max. system power                    | 50 W           |
| Width                                | 170 mm         |
| Height/depth                         | 110 mm         |
| Outer diameter                       | 98 mm          |