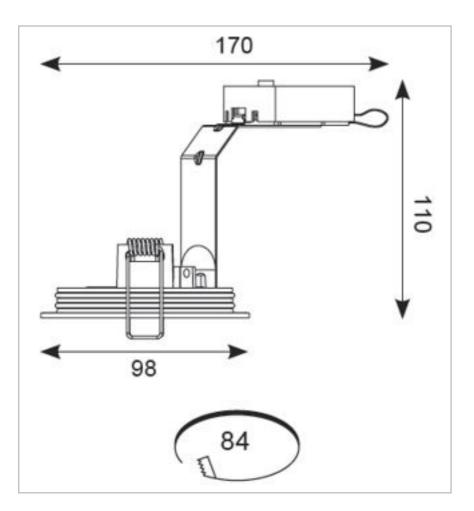

### **General Information**

| Lamp Type                      | GU10                    |
|--------------------------------|-------------------------|
| Colour / Finish                | Satin Chrome            |
| OCTO Compatibility             | Smart Indoor controller |
| IP Rating                      | IP65                    |
| Class Protection               | 1                       |
| Bathroom Zone                  | 1 & 2                   |
| Internal / External            | Internal                |
| Surface / Recessed / Suspended | Recessed                |
| CE Mark                        | Yes                     |
| Diameter (mm)                  | 98                      |
| Height (mm)                    | 110                     |
| Accessories                    | ATL/BA                  |
|                                |                         |

### Technical Data - ETIM - Downlight/spot/floodlight (EC001744)

| Suitable for surface mounting        | Νο             |
|--------------------------------------|----------------|
| Suitable for built-in mounting       | Yes            |
| Suitable for wall mounting           | No             |
| Suitable for suspended mounting      | Νο             |
| Suitable for ceiling mounting        | Yes            |
| Suitable for traverse mounting       | No             |
| Suitable for pedestal/floor mounting | Νο             |
| Suitable for light-track mounting    | Νο             |
| Adjustability                        | Not adjustable |
| With movement sensor                 | Νο             |
| With light sensor                    | Νο             |
| With light source                    | Νο             |
| Suitable for number of lamps         | 1              |
| Lamp holder                          | GU10           |
| Material housing                     | Aluminium      |
| Colour housing                       | Chrome         |
| Degree of protection (IP)            | IP65           |
| Protection class                     | 1              |
| Max. system power                    | 50 W           |
| Width                                | 170 mm         |
| Height/depth                         | 110 mm         |
| Outer diameter                       | 98 mm          |