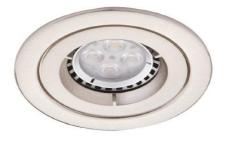

#### ATLD/IP65/SC

Twistlock GU10 50W IP65 Downlight Satin Chrome

## Features

IP65 downlight suitable for bathroom use. Die-cast aluminium construction with clear glass. Permanent earth on stirrup bracket for GU10 mains earthing. Generous size of terminal housing for ease of wiring.

### **General Information**

| Lamp Type                      | GU10                    |
|--------------------------------|-------------------------|
| Colour / Finish                | Satin Chrome            |
| OCTO Compatibility             | Smart Indoor controller |
| IP Rating                      | IP65                    |
| Class Protection               | 1                       |
| Bathroom Zone                  | 1 & 2                   |
| Internal / External            | Internal                |
| Surface / Recessed / Suspended | Recessed                |
| CE Mark                        | Yes                     |
| Diameter (mm)                  | 98                      |
| Height (mm)                    | 110                     |
| Accessories                    | ATL/BA                  |
|                                |                         |