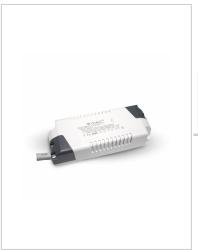

# 24W 24W DIMMABLE DRIVER FOR LED PANEL

Dimensions 132x45x26mm

SKU:8076

### **Technical Information**

Watts: 24
IP Rating: IP20
Dimmable: Yes

Warranty (Years): 2

Input Power: AC:180-240V,50/60Hz

### **Features**

- Easy to Install
- Suitable with V-TAC Panels(Fixture Not Included)
- Application Office, Conference Room, Schools, Lobby, Cabin, Kitchen etc