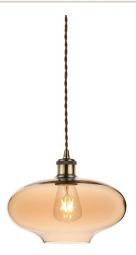

# **FEATURES**

- Contemprorary design pendant lamp suited for modern interiors
- Elegant Amber colour finish
- Sturdy and durable Glass + Metal build
- Designed with E27 holder (\*Bulb not included)
- Maximum rated load: Max 60W watts
- Suitable for hotels, residential, restaurants, commercial lighting etc.

SKU: 3741 - Amber