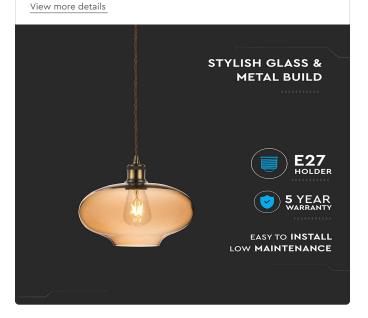

# **FEATURES**

- Contemprorary design pendant lamp suited for modern interiors
- Elegant Amber colour finish
- Sturdy and durable Glass + Metal build
- Designed with E27 holder (\*Bulb not included)
- Maximum rated load: Max 60W watts
- Suitable for hotels, residential, restaurants, commercial lighting etc.