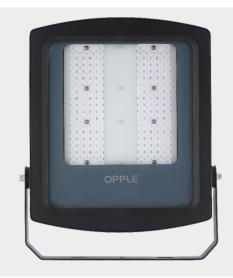

#### LED Floodlight Performer 90W/125W/160W

**IP65** 

**IK08** 

70,000 h

L70B50

1M

50,000 h

L80B50

**CRI 80** 

- Super slim aluminium body with integrated heatsink and clipless cover
- High lumen package up to 20,000 lm
- Very high efficacy of 125 lm/W
- High energy saving up to 65% compared to halogen and high pressure sodium lamps
- Wide (W) and asymmetric (AS) beam angles available
- Robust, water- and dustproof

#### **Specifications**

|           |                                | Equivalent   | Power |       | Efficacy |      |            |
|-----------|--------------------------------|--------------|-------|-------|----------|------|------------|
| Item Code | Item Description               | to (W)       | (W)   | Lumen | (lm/W)   | (K)  | Beam angle |
| 140062030 | LEDFlood-P Re440-90W-4000-W-BL | Halogen 750W | 90    | 11250 | 125      | 4000 | 100 °      |