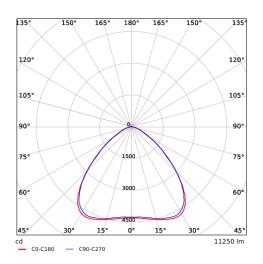

## **Photometric Data**

LEDFlood-P Re440-90W-4000-W

#### **Specifications**

|           |                                | Equivalent   | Power |       | Efficacy |      |            |
|-----------|--------------------------------|--------------|-------|-------|----------|------|------------|
| Item Code | Item Description               | to (W)       | (W)   | Lumen | (lm/W)   | (K)  | Beam angle |
| 140062030 | LEDFlood-P Re440-90W-4000-W-BL | Halogen 750W | 90    | 11250 | 125      | 4000 | 100 °      |