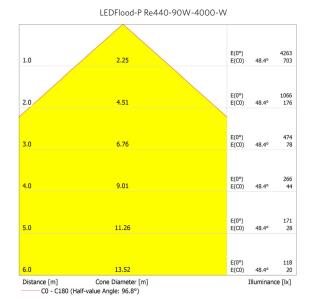

## **Photometric Data**

LEDFlood-P Re440-90W-4000-W

#### **Specifications**

|           |                                | Equivalent   | Power |       | Efficacy |      |            |
|-----------|--------------------------------|--------------|-------|-------|----------|------|------------|
| Item Code | Item Description               | to (W)       | (W)   | Lumen | (lm/W)   | (K)  | Beam angle |
| 140062030 | LEDFlood-P Re440-90W-4000-W-BL | Halogen 750W | 90    | 11250 | 125      | 4000 | 100 °      |