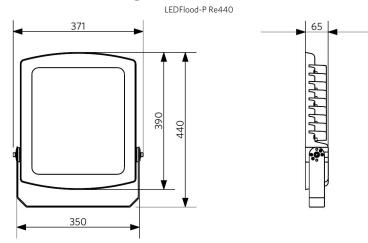

| ≥ 0.90  |

| Electrical Supply            |                        |  |  |
|------------------------------|------------------------|--|--|
| Frequency                    | 50/60 Hz               |  |  |
| Nominal voltage              | 220~240 V              |  |  |
| Voltage type                 | AC/DC                  |  |  |
| <b>Mechanical Properties</b> |                        |  |  |
| Material housing             | Die-casted<br>Aluminum |  |  |

Optical material Plastic and aluminum Cover material Tempered glass

| Ambient Conditions         |             |
|----------------------------|-------------|
| Operating temperature      | -25 - 50 °C |
| Application<br>temperature | 25 °C       |
| Storage environment        | -30 - 60 °C |





# Dimensional Drawing (mm)



## **Photometric Data**

LEDFlood-P Re440-90W-4000-W